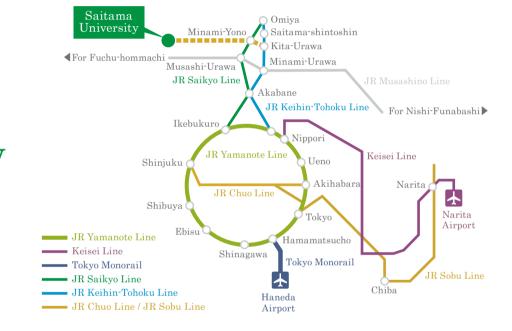

## Access to Saitama University

| From<br>Narita<br>Airport | Narita Airport<br>Keisei<br>40min.(S<br>Narita Airport |                   | JR Line<br>28min. | r-Urawa<br>Bus<br>15min.<br>Pmiya<br>Taxi<br>25min. | Saitama Univ.<br>Saitama Univ. |
|---------------------------|--------------------------------------------------------|-------------------|-------------------|-----------------------------------------------------|--------------------------------|
| From<br>Haneda<br>Airport | Haneda Airport<br>Tokyo M<br>23m<br>Haneda Airport     |                   | JR Line<br>47min. | a-Urawa<br>Bus<br>15min.<br>Omiya<br>Taxi<br>25min. | Saitama Univ.<br>Saitama Univ. |
| From<br>Tokyo             | Tokyo                                                  | JR Line<br>41min. | Kita              | r-Urawa<br>Bus<br>15min.                            | Saitama Univ.                  |