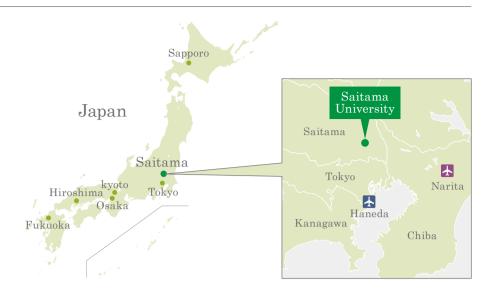

## Location of Saitama University



## Access to Saitama University



| From<br>Narita<br>Airport | Narita Airport<br>Keisei<br>40min.(S<br>Narita Airport |                   | JR Line<br>28min. | r-Urawa<br>Bus<br>15min.<br>Pmiya<br>Taxi<br>25min. | Saitama Univ.<br>Saitama Univ. |
|---------------------------|--------------------------------------------------------|-------------------|-------------------|-----------------------------------------------------|--------------------------------|
| From<br>Haneda<br>Airport | Haneda Airport<br>Tokyo M<br>23m<br>Haneda Airport     |                   | JR Line<br>47min. | a-Urawa<br>Bus<br>15min.<br>Omiya<br>Taxi<br>25min. | Saitama Univ.<br>Saitama Univ. |
| From<br>Tokyo             | Tokyo                                                  | JR Line<br>41min. | Kita